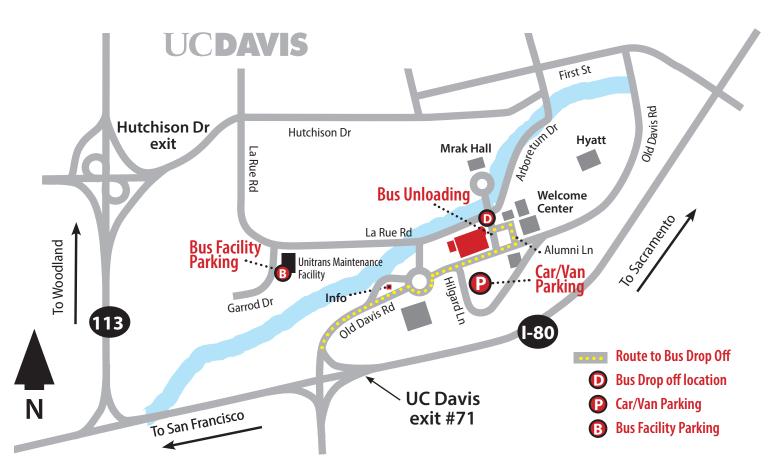

#### **DIRECTIONS TO MONDAVI CENTER**

From 1-80 West or East: Take the UC Davis exit (#71) and proceed North on Old Davis Road.

## MATINEE PARKING INSTRUCTIONS FOR MONDAVI CENTER

### **Bus Passengers**

Students may be dropped off at the Mondavi Center entrance on the east side of the building. Transportation and Parking Services (TAPS) staff will then direct bus drivers to the Unitrans bus facility on Garrod Drive. It is very important that drivers comply with all facility policies.

#### Cars/Vans:

Parking is available for a fee in the Gateway Parking Structure. Mondavi Center's entrance is a short walk from parking.

mondaviarts.org 530.754.5000